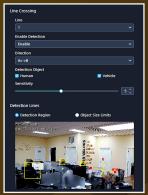

## **I SMART ANALYTICS**

PTVAS on board SMART Analytics create an efficient and effective surveillance environment for the end user with event based notifications to any desktop/mobile client, Phone, and email.