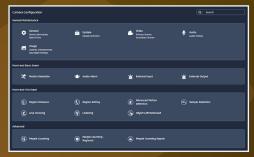

## **I SMART ANALYTICS**

PTVAS on board SMART Analytics create an efficient and effective surveillance environment for the end user with event based notifications to any desktop/mobile client, Phone, and email.