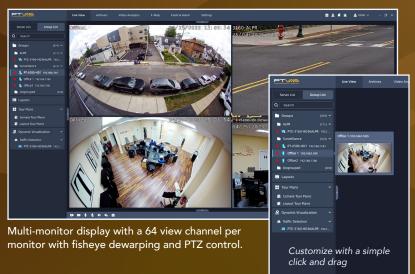

## I REAL TIME DISPLAY

# **Video Wall**

Flexible and multifunctional monitoring for custom usability and efficiency of workflow