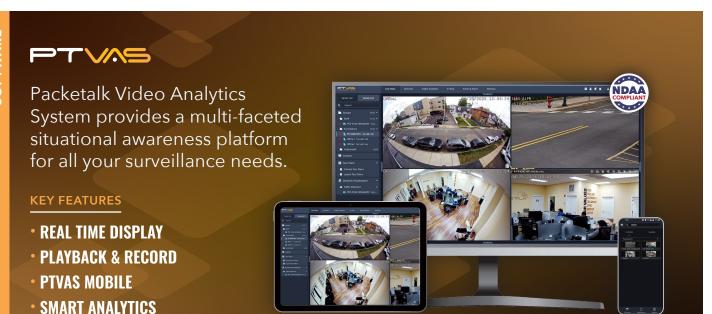

## **PTVAS Mobile**

Mobile access that is iOS and Android compatible for seamless access at your workstation or on the go