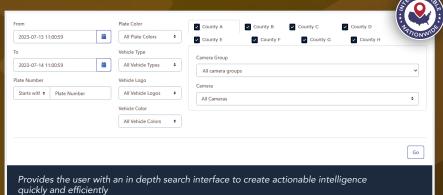

## **STRATEGIC SEARCH**

INAAP can search through data using various features/ indicators for events with license plates, as well as vehicle recognition (absent license plate).

- Vehicle color
- Vehicle/Plate region identify and capture plates from all 50 states, Mexico & Canada
- Temporary (paper plate) registration, regardless of its placement on the vehicle (official license plate holder, taped in the back window, front dashboard)

- Vehicle make GPS Latitude & Longitude
- Geofencing to locate vehicles/plates within designated marked areas for cross examination. Marked areas can be created across municipal, county, and state lines for national interoperability.
- Partial plate number search capabilities (ie. Starts with, Ends with, and/or Contains)