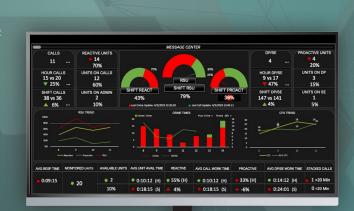

### **KEY FEATURES**

- INTEGRATED WITH AGENCY CAD/RMS OR OTHER DATA SOURCES
- REAL-TIME TRACKING OF AGENCY RESOURCES
- COLOR-CODED VISUAL ALERTS DRAW ATTENTION TO PROBLEM AREAS
- AUTOMATED, CUSTOMIZABLE, AND ACTIONABLE RECOMMENDATIONS

### I REAL-TIME RESOURCE TRACKING & PERFORMANCE MONITORING

- 1. Gain objective and timely insights into agency performance
- 2. Achieve greater insights and control of agencies resources and resource allocation
- 3. Manage dynamic workload demands and bottlenecks that impact performance
- Deconflict and prioritize the use of agency resources
- 5. Monitor current performance activities in relation to agency objectives and strategies in real-
- 6. Close the gap between strategy and execution by utilizing idle and redirecting misaligned resources
- 7. Proudly increase agency performance and productivity