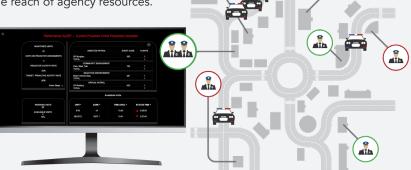

### **KEY FEATURES**

- INTEGRATED WITH AGENCY CAD/RMS OR OTHER DATA SOURCES
- REAL-TIME TRACKING OF AGENCY RESOURCES
- COLOR-CODED VISUAL ALERTS DRAW ATTENTION TO PROBLEM AREAS
- AUTOMATED, CUSTOMIZABLE, AND ACTIONABLE RECOMMENDATIONS

opportunities for executing agency strategy, optimizing the use of available resources, and extending the reach of agency resources.

iRMC offers easy access to indicators that target improvements in productivity, resource utilization, and outcomes. It links key performance measures with strategic and tactical objectives to help agency managers execute strategies successfully with limited resources. If you want to maximize the resource capacity and performance of your agency, this robust resource management tool will exceed your expectations.