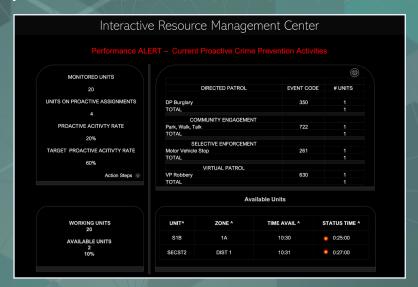

### **KEY FEATURES**

- INTEGRATED WITH AGENCY CAD/RMS OR OTHER DATA SOURCES
- REAL-TIME TRACKING OF AGENCY RESOURCES
- COLOR-CODED VISUAL ALERTS DRAW ATTENTION TO PROBLEM AREAS
- AUTOMATED, CUSTOMIZABLE, AND ACTIONABLE RECOMMENDATIONS

### I REAL-TIME RESOURCE TRACKING & PERFORMANCE MONITORING

- 1. Gain objective and timely insights into agency performance
- 2. Achieve greater insights and control of agencies resources and resource allocation
- 3. Manage dynamic workload demands and bottlenecks that impact performance
- Deconflict and prioritize the use of agency resources
- 5. Monitor current performance activities in relation to agency objectives and strategies in real-
- 6. Close the gap between strategy and execution by utilizing idle and redirecting misaligned resources
- 7. Proudly increase agency performance and productivity