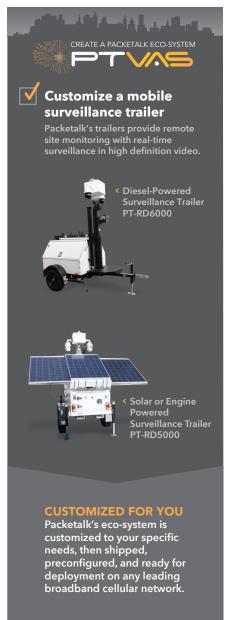

#### Various ALPR Models

Various ALPR models available: gates, entrance, roadside, traffic lights, parking lots, highway, tollway and mobile/ law enforcement vehicles