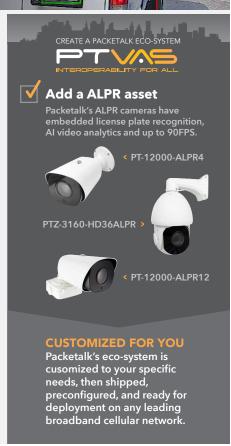

#### Various ALPR Models

Various ALPR models available: gates, entrance, roadside, traffic lights, parking lots, highway, tollway and mobile/ law enforcement vehicles

#### Video and ALPR

All models support the two in one Video & ALPR functionality with 24/7 recorded video along with vehicle and plate recognition