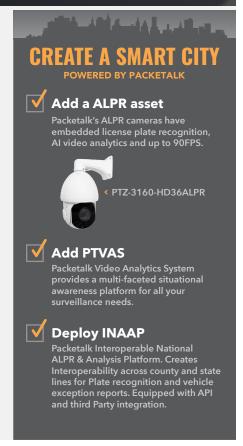

# Pan-Tilt-Zoom (PTZ) and Bubble Cameras

Configuration supports up to three PTZ cameras supporting:

- 30x-36x Optical Zoom
- ALPR and OCR based Video Analytics
- Fixed Dome camera with up to 5x Zoom
- Up to 4k @ 90FPS video output

## **REAR MOUNTED PTZ**

Full camera customization available with different PTZ functionality including ALPR, video analytics, people counting and thermal imagery.