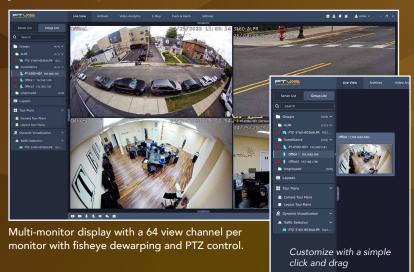

## I REAL TIME DISPLAY

# **Video Wall**

Flexible and multifunctional monitoring for custom usability and efficiency of workflow