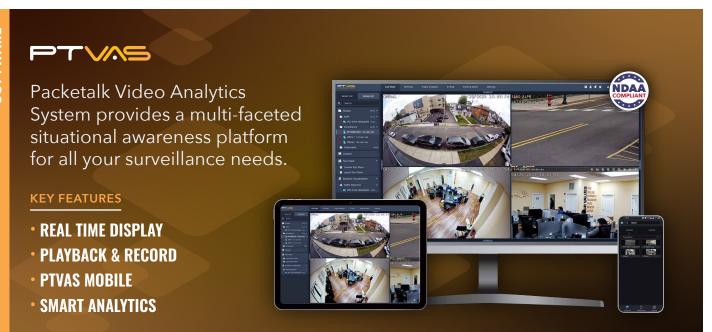

# **PTVAS** KEY FEATURES

## I REAL TIME DISPLAY

## **PLAYBACK**

Manage video archives with enhanced features such as:

- Speed of playback
- Fast forward & rewind
- Assign location and event tags
- Snapshot

- Audio
- Digital zoom
- Lock video
- Local and NAS storage

## **I SMART ANALYTICS**

PTVAS on board SMART Analytics create an efficient and effective surveillance environment for the end user with event based notifications to any desktop/mobile client, Phone, and email.