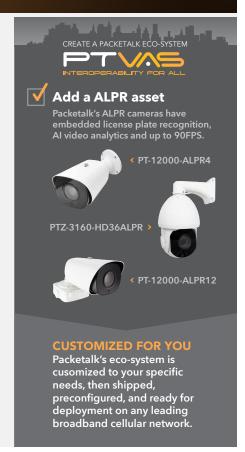

## **Enterprise & Scalable System**

PTVAS is built to support up to 2000 Cameras per setup and is ONVIF ready with Third Party Integration available