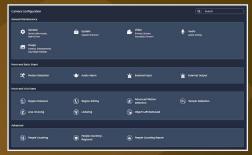

## **I SMART ANALYTICS**

PTVAS on board SMART Analytics create an efficient and effective surveillance environment for the end user with event based notifications to any desktop/mobile client, Phone, and email.