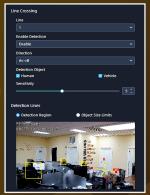

## **I SMART ANALYTICS**

PTVAS on board SMART Analytics create an efficient and effective surveillance environment for the end user with event based notifications to any desktop/mobile client, Phone, and email.