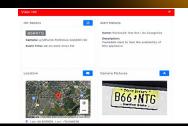

### PTZ-3160-HD36ALPR

| ▼ - Query Filter    |  |                   |              |   |                    | ~ |
|---------------------|--|-------------------|--------------|---|--------------------|---|
| From                |  | Carriera Group    |              |   | Plate Color        |   |
| 2023-02-23 09:10:59 |  | All camera groups |              | ٠ | All Plate Colors   |   |
| To                  |  | Carrero           |              |   | Vehicle Type       |   |
| 2023-02-24 09:10:59 |  | All Comeros 8     |              | ٠ | All Vehicle Types  |   |
|                     |  | Plate Number      |              |   | Vehicle Logo       |   |
|                     |  | Starts with #     | Plate Number |   | All Vehicle Logos  |   |
|                     |  |                   |              |   | Vehicle Color      |   |
|                     |  |                   |              |   | All Vehicle Colors |   |

#### INAAP

Packetalk Interoperable National ALPR & Analysis Platform. Creates Interoperability across county and state lines for Plate recognition and vehicle exception reports. Equipped with API and third Party integration.

#### **ALERT SYSTEM**

The Alert system provides real time interactive Popup/Email notifications for users. Customizable Alert creation and fully integrated with NCIC/SCIC/ MVC databases.

#### **REAL TIME ACTIONABLE INTELLIGENCE**

Built in GPS location for real time tracking or historical alerts plotted on an interactive map.

| Min. Color: 0.002Lux@F1.55 B/W: 0Lux with IR on  120dB Super WDR  120dB Super WDR  1/100000s~1s  Digital Zoom 16X  Day/Night Mode Day/Night/Auto/Customize/Schedule  S/N >55dB  LENS  Lens 5.7~205.2mm, 36x Optical Zoom  Field of View H63°~H3°/D69°~D3°/V36°~V1°  Focus Control Auto/Semi-Auto/Manual  Iris Control Auto  LPR  Max. Vehicle Speed 125 MPH  Recognition Accuracy >98%  Smart Traffic Detection Recognition, Plate Color Recognition, Vehicle Type Classification, Vehicle Color Recognition  PTZ  Pan Range/ Pan Speed 5.7~205.2mm, 36x Optical Zoom  Tilt Range/ Tilt Speed Tilt Manual Speed: 0.1°~160°/s Tilt Preset Speed: 160°/s  Tilt Preset Quantity 300  Other Function Auto Scan, Auto Home, Preset Freezing, 3D Positioning, PTZ Limits, Initial Position  IR  IR Distance Up to 300m  Max. Image Resolution 1920x1080  Video H.265°/H.265′(HEVC)/H.264°/H.265′)                                                                                                                                                                                                                                                                                                                                                                                                                                                                                                                                                                                                                                                                                                                                                                                                                                                                                                                                                                                                                                                                                                                                                                                                                                    | CAMERA          |                                                                                     |  |
|--------------------------------------------------------------------------------------------------------------------------------------------------------------------------------------------------------------------------------------------------------------------------------------------------------------------------------------------------------------------------------------------------------------------------------------------------------------------------------------------------------------------------------------------------------------------------------------------------------------------------------------------------------------------------------------------------------------------------------------------------------------------------------------------------------------------------------------------------------------------------------------------------------------------------------------------------------------------------------------------------------------------------------------------------------------------------------------------------------------------------------------------------------------------------------------------------------------------------------------------------------------------------------------------------------------------------------------------------------------------------------------------------------------------------------------------------------------------------------------------------------------------------------------------------------------------------------------------------------------------------------------------------------------------------------------------------------------------------------------------------------------------------------------------------------------------------------------------------------------------------------------------------------------------------------------------------------------------------------------------------------------------------------------------------------------------------------------------------------------------------------|-----------------|-------------------------------------------------------------------------------------|--|
| Illumination B/W: Olux with IR on  WDR 120dB Super WDR  Shutter Time 1/100000s~1s  Digital Zoom 16X  Day/Night Mode Day/Night/Auto/Customize/Schedule  S/N >55dB  LENS  Lens 5.7~205.2mm, 36x Optical Zoom  Field of View H63°~H3°/D69°~D3°/V36°~V1°  Focus Control Auto/Semi-Auto/Manual  Iris Control Auto  LPR  Max. Vehicle Speed 125 MPH  Recognition Accuracy >98%  Smart Traffic Detection Vehicle Type Classification, Vehicle Color Recognition, Plate Color Recognition, Plate Color Recognition Vehicle Type Classification, Vehicle Color Recognition Tilt Range/ Tilt Speed Tilt Preset Speed: 160°/s  Preset Quantity 300  Other Function Auto Scan, Auto Home, Preset Freezing, 3D Positioning, PTZ Limits, Initial Position  IR  IR Distance Up to 300m  IR Angle Auto/Manual  VIDEO  Max. Image Resolution 1920x1080  Video H.265*/H.265(HEVC)/H.264*/H.265/                                                                                                                                                                                                                                                                                                                                                                                                                                                                                                                                                                                                                                                                                                                                                                                                                                                                                                                                                                                                                                                                                                                                                                                                                                                  | Image Sensor    | 1/2" Progressive Scan CMOS                                                          |  |
| Shutter Time 1/100000s~1s  Digital Zoom 16X  Day/Night Mode Day/Night/Auto/Customize/Schedule  S/N >55dB  LENS  Lens 5.7~205.2mm, 36x Optical Zoom  Field of View H63°~H3°/D69°~D3°/V36°~V1°  Focus Control Auto/Semi-Auto/Manual  Iris Control Auto  LPR  Max. Vehicle Speed 125 MPH  Recognition Accuracy >98%  Smart Traffic Detection Vehicle Type Recognition, Plate Type Recognition, Plate Color Recognition, Vehicle Type Classification, Vehicle Color Recognition  PTZ  Pan Range/Pan Speed 5.7~205.2mm, 36x Optical Zoom  Tilt Range/Tilt Speed Tilt Manual Speed: 0.1°~160°/s Tilt Preset Speed: 160°/s  Preset Quantity 300  Other Function Auto Scan, Auto Home, Preset Freezing, 3D Positioning, PTZ Limits, Initial Position  IR  IR Distance Up to 300m  IR Angle Auto/Manual  VIDEO  Max. Image Resolution 1920x1080  Video H.265*/H.265(HEVC)/H.264*/H.265/                                                                                                                                                                                                                                                                                                                                                                                                                                                                                                                                                                                                                                                                                                                                                                                                                                                                                                                                                                                                                                                                                                                                                                                                                                                 |                 |                                                                                     |  |
| Digital Zoom 16X  Day/Night Mode Day/Night/Auto/Customize/Schedule  S/N >55dB  LENS  Lens 5.7~205.2mm, 36x Optical Zoom  Field of View H63°~H3°/D69°~D3°/V36°~V1°  Focus Control Auto/Semi-Auto/Manual  Iris Control Auto  LPR  Max. Vehicle Speed 125 MPH  Recognition Accuracy >98%  Smart Traffic Detection Para Recognition, Plate Type Recognition, Plate Color Recognition, Vehicle Type Classification, Vehicle Color Recognition  PTZ  Pan Range/Pan Speed 5.7~205.2mm, 36x Optical Zoom  Tilt Range/Tilt Speed Tilt Manual Speed: 0.1°~160°/s Tilt Preset Speed: 160°/s  Preset Quantity 300  Other Function Auto Scan, Auto Home, Preset Freezing, 3D Positioning, PTZ Limits, Initial Position  IR  IR Distance Up to 300m  IR Angle Auto/Manual  VIDEO  Max. Image Resolution 1920x1080  Video H.265*/H.265(HEVC)/H.264*/H.265/                                                                                                                                                                                                                                                                                                                                                                                                                                                                                                                                                                                                                                                                                                                                                                                                                                                                                                                                                                                                                                                                                                                                                                                                                                                                                    | WDR             | 120dB Super WDR                                                                     |  |
| Day/Night Mode Day/Night/Auto/Customize/Schedule S/N >55dB  LENS Lens 5.7~205.2mm, 36x Optical Zoom Field of View H63°~H3°/D69°~D3°/V36°~V1° Focus Control Auto/Semi-Auto/Manual  Iris Control Auto LPR  Max. Vehicle Speed 125 MPH  Recognition Accuracy  Smart Traffic Detection Vehicle Type Classification, Plate Type Recognition, Plate Color Recognition, Vehicle Type Classification, Vehicle Color Recognition PTZ  Pan Range/ Pan Speed 5.7~205.2mm, 36x Optical Zoom Tilt Range/ Tilt Speed Tilt Speed: 0.1°~160°/s Tilt Preset Speed: 160°/s Preset Quantity 300 Other Function Auto Scan, Auto Home, Preset Freezing, 3D Positioning, PTZ Limits, Initial Position  IR IR Distance Up to 300m IR Angle Auto/Manual  VIDEO  Max. Image Resolution 1920x1080 Video H.265*/H.265(HEVC)/H.264*/H.265/                                                                                                                                                                                                                                                                                                                                                                                                                                                                                                                                                                                                                                                                                                                                                                                                                                                                                                                                                                                                                                                                                                                                                                                                                                                                                                                 | ShutterTime     | 1/100000s~1s                                                                        |  |
| LENS  Lens 5.7~205.2mm, 36x Optical Zoom  Field of View H63°~H3°/D69°~D3°/V36°~V1°  Focus Control Auto/Semi-Auto/Manual  Iris Control Auto  LPR  Max. Vehicle Speed 125 MPH  Recognition Accuracy >98%  License Plate Recognition, Plate Type Recognition, Plate Color Recognition, Vehicle Type Classification, Vehicle Color Recognition PTZ  Pan Range/ Pan Speed 5.7~205.2mm, 36x Optical Zoom  Tilt Range/ Tilt Speed Tilt Manual Speed: 0.1°~160°/s Tilt Preset Speed: 160°/s  Preset Quantity 300  Other Function Auto Scan, Auto Home, Preset Freezing, 3D Positioning, PTZ Limits, Initial Position  IR  IR Distance Up to 300m  IR Angle Auto/Manual  VIDEO  Max. Image Resolution 1920x1080  Video H.265*/H.265(HEVC)/H.264*/H.265/                                                                                                                                                                                                                                                                                                                                                                                                                                                                                                                                                                                                                                                                                                                                                                                                                                                                                                                                                                                                                                                                                                                                                                                                                                                                                                                                                                                 | Digital Zoom    | 16X                                                                                 |  |
| Lens 5.7~205.2mm, 36x Optical Zoom  Field of View H63°~H3°/D69°~D3°/V36°~V1°  Focus Control Auto/Semi-Auto/Manual  Iris Control Auto  LPR  Max. Vehicle Speed 125 MPH  Recognition Accuracy >98%  Smart Traffic Detection Vehicle Type Recognition, Plate Type Recognition, Plate Color Recognition, Vehicle Type Classification, Vehicle Color Recognition  PTZ  Pan Range/Pan Speed 5.7~205.2mm, 36x Optical Zoom  Tilt Range/Tilt Speed Tilt Manual Speed: 0.1°~160°/s Tilt Preset Speed: 160°/s  Preset Quantity 300  Other Function Auto Scan, Auto Home, Preset Freezing, 3D Positioning, PTZ Limits, Initial Position  IR  IR Distance Up to 300m  IR Angle Auto/Manual  VIDEO  Max. Image Resolution 1920x1080  Video H.265*/H.265(HEVC)/H.264*/H.265/                                                                                                                                                                                                                                                                                                                                                                                                                                                                                                                                                                                                                                                                                                                                                                                                                                                                                                                                                                                                                                                                                                                                                                                                                                                                                                                                                                 | Day/Night Mode  | Day/Night/Auto/Customize/Schedule                                                   |  |
| Lens 5.7~205.2mm, 36x Optical Zoom  Field of View H63°~H3°/D69°~D3°/V36°~V1°  Focus Control Auto  LPR  Max. Vehicle Speed 125 MPH  Recognition Accuracy >98%  License Plate Recognition, Plate Type Recognition, Plate Color Recognition, Vehicle Type Classification, Vehicle Color Recognition PTZ  Pan Range/ Pan Speed 5.7~205.2mm, 36x Optical Zoom  Tilt Range/ Tilt Speed Tilt Speed: 0.1°~160°/s Tilt Preset Speed: 160°/s  Preset Quantity 300  Other Function Auto Scan, Auto Home, Preset Freezing, 3D Positioning, PTZ Limits, Initial Position  IR  IR Distance Up to 300m  IR Angle Auto/Manual  VIDEO  Max. Image Resolution 1920x1080  Video H.265*/H.265(HEVC)/H.264*/H.265/                                                                                                                                                                                                                                                                                                                                                                                                                                                                                                                                                                                                                                                                                                                                                                                                                                                                                                                                                                                                                                                                                                                                                                                                                                                                                                                                                                                                                                  | S/N             | >55dB                                                                               |  |
| Field of View H63°~H3°/D69°~D3°/N36°~V1°  Focus Control Auto/Semi-Auto/Manual  Iris Control Auto  LPR  Max. Vehicle Speed 125 MPH  Recognition Accuracy >98%  License Plate Recognition, Plate Type Recognition, Plate Color Recognition, Vehicle Type (Recognition) PTZ  Pan Range/ Pan Speed 5.7~205.2mm, 36x Optical Zoom  Tilt Range/ Tilt Speed Tilt Manual Speed: 0.1°~160°/s Tilt Preset Speed: 160°/s  Preset Quantity 300  Other Function Auto Scan, Auto Home, Preset Freezing, 3D Positioning, PTZ Limits, Initial Position  IR  IR Distance Up to 300m  IR Angle Auto/Manual  VIDEO  Max. Image Resolution 1920x1080  Video H.265*/H.265(HEVC)/H.264*/H.265/                                                                                                                                                                                                                                                                                                                                                                                                                                                                                                                                                                                                                                                                                                                                                                                                                                                                                                                                                                                                                                                                                                                                                                                                                                                                                                                                                                                                                                                       | LENS            |                                                                                     |  |
| Focus Control  Auto  LPR  Max. Vehicle Speed  125 MPH  Recognition Accuracy  Smart Traffic Detection  PTZ  Pan Range/ Pan Speed  Tilt Range/ Tilt Speed  Tilt Speed  Auto Scan, Auto Home, Preset Freezing, 3D Positioning, PTZ Limits, Initial Position  IR  IR Distance  Up to 300m  IR Angle  Max. Image Recoglution  Auto Scan, Auto Home, Preset Freezing, 3D Positioning, PTZ Limits, Initial Position  PTZ  Auto/Manual  VIDEO  Max. Image Resolution  1920x1080  Video  H.265*/H.265(HEVC)/H.264*/H.265/                                                                                                                                                                                                                                                                                                                                                                                                                                                                                                                                                                                                                                                                                                                                                                                                                                                                                                                                                                                                                                                                                                                                                                                                                                                                                                                                                                                                                                                                                                                                                                                                               | Lens            | 5.7~205.2mm, 36x Optical Zoom                                                       |  |
| Iris Control  LPR  Max. Vehicle Speed  125 MPH  Recognition Accuracy  Smart Traffic Detection  PTZ  Pan Range/ Pan Speed  5.7~205.2mm, 36x Optical Zoom  Tilt Range/ Tilt Speed  Tilt Preset Speed: 0.1°~160°/s Tilt Preset Speed: 160°/s  Preset Quantity  300  Other Function  Auto Scan, Auto Home, Preset Freezing, 3D Positioning, PTZ Limits, Initial Position  IR  IR Distance  Up to 300m  IR Angle  Auto/Manual  VIDEO  Max. Image Resolution  1920x1080  Video  H.265*/H.265(HEVC)/H.264+/H.265/                                                                                                                                                                                                                                                                                                                                                                                                                                                                                                                                                                                                                                                                                                                                                                                                                                                                                                                                                                                                                                                                                                                                                                                                                                                                                                                                                                                                                                                                                                                                                                                                                     | Field of View   | H63°~H3°/D69°~D3°/V36°~V1°                                                          |  |
| Max. Vehicle Speed 125 MPH  Recognition Accuracy >98%  Smart Traffic Detection                                                                                                                                                                                                                                                                                                                                                                                                                                                                                                                                                                                                                                                                                                                                                                                                                                                                                                                                                                                                                                                                                                                                                                                                                                                                                                                                                                                                                                                                                                                                                                                                                                                                                                                                                                                                                                                                                                                                                                                                                                                 | Focus Control   | Auto/Semi-Auto/Manual                                                               |  |
| Max. Vehicle Speed  Recognition Accuracy  Smart Traffic Detection  PTZ  Pan Range/ Pan Speed  5.7~205.2mm, 36x Optical Zoom  Tilt Range/ Tilt Speed  Tilt Speed  Tilt Preset Speed: 0.1°~160°/s Tilt Preset Speed: 160°/s  Preset Quantity  Other Function  Auto Scan, Auto Home, Preset Freezing, 3D Positioning, PTZ Limits, Initial Position  IR  IR Distance  Up to 300m  IR Angle  Auto/Manual  VIDEO  Max. Image Resolution  125 MPH  Accuracy  License Plate Recognition, Plate Type Recognitio | Iris Control    | Auto                                                                                |  |
| Speed   125 MPH                                                                                                                                                                                                                                                                                                                                                                                                                                                                                                                                                                                                                                                                                                                                                                                                                                                                                                                                                                                                                                                                                                                                                                                                                                                                                                                                                                                                                                                                                                                                                                                                                                                                                                                                                                                                                                                                                                                                                                                                                                                                                                                | LPR             |                                                                                     |  |
| Accuracy  Smart Traffic Detection  License Plate Recognition, Plate Type Recognition, Plate Color Recognition, Vehicle Type Classification, Vehicle Color Recognition  PTZ  Pan Range/ Pan Speed  5.7~205.2mm, 36x Optical Zoom  Tilt Range/ Tilt Speed  Tilt Preset Speed: 0.1°~160°/s  Tilt Preset Speed: 160°/s  Preset Quantity  300  Other Function  Auto Scan, Auto Home, Preset Freezing, 3D Positioning, PTZ Limits, Initial Position  IR  IR Distance  Up to 300m  IR Angle  Auto/Manual  VIDEO  Max. Image Resolution  1920x1080  Video  H.265*/H.265(HEVC)/H.264*/H.265/                                                                                                                                                                                                                                                                                                                                                                                                                                                                                                                                                                                                                                                                                                                                                                                                                                                                                                                                                                                                                                                                                                                                                                                                                                                                                                                                                                                                                                                                                                                                            |                 | 125 MPH                                                                             |  |
| Smart Traffic Detection  Recognition, Plate Color Recognition, Vehicle Type Classification, Vehicle Color Recognition  PTZ  Pan Range/ Pan Speed  5.7~205.2mm, 36x Optical Zoom  Tilt Range/ Tilt Speed  Tilt Speed  Tilt Speed  Auto Scan, Auto Home, Preset Freezing, 3D Positioning, PTZ Limits, Initial Position  IR  IR Distance  Up to 300m  IR Angle  Auto/Manual  VIDEO  Max. Image Resolution  1920x1080  H.265*/H.265(HEVC)/H.264*/H.265/                                                                                                                                                                                                                                                                                                                                                                                                                                                                                                                                                                                                                                                                                                                                                                                                                                                                                                                                                                                                                                                                                                                                                                                                                                                                                                                                                                                                                                                                                                                                                                                                                                                                            |                 | >98%                                                                                |  |
| Pan Range/ Pan Speed 5.7~205.2mm, 36x Optical Zoom  Tilt Range/ Tilt Range/ Tilt Speed 7.5°~90°(Auto Flip) Tilt Manual Speed: 0.1°~160°/s Tilt Speed 7.10°/s Tilt Preset Speed: 1.60°/s  Preset Quantity 300  Other Function Auto Scan, Auto Home, Preset Freezing, 3D Positioning, PTZ Limits, Initial Position  IR  IR Distance Up to 300m  IR Angle Auto/Manual  VIDEO  Max. Image Resolution 1920x1080  Video H.265*/H.265(HEVC)/H.264*/H.265/                                                                                                                                                                                                                                                                                                                                                                                                                                                                                                                                                                                                                                                                                                                                                                                                                                                                                                                                                                                                                                                                                                                                                                                                                                                                                                                                                                                                                                                                                                                                                                                                                                                                             |                 | Recognition, Plate Color Recognition,<br>Vehicle Type Classification, Vehicle Color |  |
| Pan Speed  5.7~205.2fliff, 36x Optical 200ff  Tilt Range/ Tilt Speed  Tilt Speed  7.5°~90°(Auto Flip) Tilt Manual Speed: 0.1°~160°/s Tilt Preset Speed: 160°/s  Preset Quantity  300  Other Function  Auto Scan, Auto Home, Preset Freezing, 3D Positioning, PTZ Limits, Initial Position  IR  IR Distance  Up to 300m  IR Angle  Auto/Manual  VIDEO  Max. Image Resolution  1920x1080  Video  H.265*/H.265(HEVC)/H.264*/H.265/                                                                                                                                                                                                                                                                                                                                                                                                                                                                                                                                                                                                                                                                                                                                                                                                                                                                                                                                                                                                                                                                                                                                                                                                                                                                                                                                                                                                                                                                                                                                                                                                                                                                                                | PTZ             |                                                                                     |  |
| Tilt Manual Speed: 0.1°~160°/s Tilt Speed  Tilt Speed: 0.1°~160°/s Tilt Preset Speed: 1.60°/s  Preset Quantity  300  Other Function  Auto Scan, Auto Home, Preset Freezing, 3D Positioning, PTZ Limits, Initial Position  IR  IR Distance  Up to 300m  IR Angle  Auto/Manual  VIDEO  Max. Image Resolution  1920x1080  H.265*/H.265(HEVC)/H.264*/H.265/                                                                                                                                                                                                                                                                                                                                                                                                                                                                                                                                                                                                                                                                                                                                                                                                                                                                                                                                                                                                                                                                                                                                                                                                                                                                                                                                                                                                                                                                                                                                                                                                                                                                                                                                                                        |                 | 5.7~205.2mm, 36x Optical Zoom                                                       |  |
| Other Function Auto Scan, Auto Home, Preset Freezing, 3D Positioning, PTZ Limits, Initial Position IR  IR Distance Up to 300m  IR Angle Auto/Manual  VIDEO  Max. Image Resolution 1920x1080  Video H.265+/H.265(HEVC)/H.264+/H.265/                                                                                                                                                                                                                                                                                                                                                                                                                                                                                                                                                                                                                                                                                                                                                                                                                                                                                                                                                                                                                                                                                                                                                                                                                                                                                                                                                                                                                                                                                                                                                                                                                                                                                                                                                                                                                                                                                            |                 | Tilt Manual Speed: 0.1°~160°/s                                                      |  |
| Positioning, PTZ Limits, Initial Position  IR  IR Distance Up to 300m  IR Angle Auto/Manual  VIDEO  Max. Image Resolution  1920x1080  Video H.265+/H.265(HEVC)/H.264+/H.265/                                                                                                                                                                                                                                                                                                                                                                                                                                                                                                                                                                                                                                                                                                                                                                                                                                                                                                                                                                                                                                                                                                                                                                                                                                                                                                                                                                                                                                                                                                                                                                                                                                                                                                                                                                                                                                                                                                                                                   | Preset Quantity | 300                                                                                 |  |
| IR Distance Up to 300m  IR Angle Auto/Manual  VIDEO  Max. Image Resolution 1920x1080  Video H.265+/H.265(HEVC)/H.264+/H.265/                                                                                                                                                                                                                                                                                                                                                                                                                                                                                                                                                                                                                                                                                                                                                                                                                                                                                                                                                                                                                                                                                                                                                                                                                                                                                                                                                                                                                                                                                                                                                                                                                                                                                                                                                                                                                                                                                                                                                                                                   | Other Function  |                                                                                     |  |
| IR Angle Auto/Manual  VIDEO  Max. Image Resolution  1920x1080  Video H.265+/H.265(HEVC)/H.264+/H.265/                                                                                                                                                                                                                                                                                                                                                                                                                                                                                                                                                                                                                                                                                                                                                                                                                                                                                                                                                                                                                                                                                                                                                                                                                                                                                                                                                                                                                                                                                                                                                                                                                                                                                                                                                                                                                                                                                                                                                                                                                          | IR              |                                                                                     |  |
| VIDEO  Max. Image Resolution  1920x1080  Video  H.265+/H.265(HEVC)/H.264+/H.265/                                                                                                                                                                                                                                                                                                                                                                                                                                                                                                                                                                                                                                                                                                                                                                                                                                                                                                                                                                                                                                                                                                                                                                                                                                                                                                                                                                                                                                                                                                                                                                                                                                                                                                                                                                                                                                                                                                                                                                                                                                               | IR Distance     | Up to 300m                                                                          |  |
| Max. Image Resolution 1920x1080 Video H.265+/H.265(HEVC)/H.264+/H.265/                                                                                                                                                                                                                                                                                                                                                                                                                                                                                                                                                                                                                                                                                                                                                                                                                                                                                                                                                                                                                                                                                                                                                                                                                                                                                                                                                                                                                                                                                                                                                                                                                                                                                                                                                                                                                                                                                                                                                                                                                                                         | IR Angle        | Auto/Manual                                                                         |  |
| Video         H.265+/H.265(HEVC)/H.264+/H.265/                                                                                                                                                                                                                                                                                                                                                                                                                                                                                                                                                                                                                                                                                                                                                                                                                                                                                                                                                                                                                                                                                                                                                                                                                                                                                                                                                                                                                                                                                                                                                                                                                                                                                                                                                                                                                                                                                                                                                                                                                                                                                 | VIDEO           |                                                                                     |  |
|                                                                                                                                                                                                                                                                                                                                                                                                                                                                                                                                                                                                                                                                                                                                                                                                                                                                                                                                                                                                                                                                                                                                                                                                                                                                                                                                                                                                                                                                                                                                                                                                                                                                                                                                                                                                                                                                                                                                                                                                                                                                                                                                |                 | 1920x1080                                                                           |  |
|                                                                                                                                                                                                                                                                                                                                                                                                                                                                                                                                                                                                                                                                                                                                                                                                                                                                                                                                                                                                                                                                                                                                                                                                                                                                                                                                                                                                                                                                                                                                                                                                                                                                                                                                                                                                                                                                                                                                                                                                                                                                                                                                |                 |                                                                                     |  |