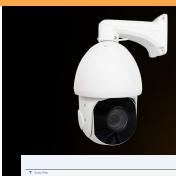

#### PTZ-3160-HD36ALPR **KEY FEATURES** LICENSE PLATE RECOGNITION 36X OPTICAL ZOOM **Embedded OCR ALPR Zoom onto distant subjects** capabilities. Includes Vehicle while still maintaining clarity, features and description delivering high quality video recognition the entire zoom range UP TO 90FPS AI VIDEO ANALYTICS 8 intelligent OCR modes Cameras catch images with powered by Al engine which no latency during high speed filters objects to focus on movement human and vehicle detection

#### **Ultra Low Light**

Able to deliver high detailed color images even in 0.002LUX low light environments without any supplemental lighting.

#### Smart IR II

Self adjusting Infrared high beam and low beam functionality suitable for all lighting conditions. Up to 180 Meters.

#### **HLC**

High Light Compensation. Improving image visibility under strong light sources.

#### **IP67-Rated Resistance**

Camera is built to withstand all weather conditions.

### **Local Storage Backup**

Up to 1 Terabyte local storage for video and plate backup.

# Integrated Cable Management

POE, Power, and Alarm block interface built into the base of the camera for neat installation.

#### 120dB Super WDR

The cameras built in Super WDR produces quality images across all ranges of light level.

#### **IK10-Vandal Proof**

Camera withstands the highest rated impact testing using international standards.