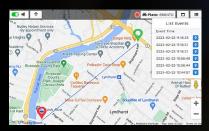

#### **REAL TIME ACTIONABLE INTELLIGENCE**

Built in GPS location for real time tracking or historical alerts plotted on an interactive map.

| Min. Color: 0.002Lux@F1.55 B/W: 0Lux with IR on  120dB Super WDR  120dB Super WDR  1/100000s~1s  Digital Zoom 16X  Day/Night Mode Day/Night/Auto/Customize/Schedule  S/N >55dB  LENS  Lens 5.7~205.2mm, 36x Optical Zoom  Field of View H63°~H3°/D69°~D3°/V36°~V1°  Focus Control Auto/Semi-Auto/Manual  Iris Control Auto  LPR  Max. Vehicle Speed 125 MPH  Recognition Accuracy >98%  Smart Traffic Detection Recognition, Plate Color Recognition, Vehicle Type Classification, Vehicle Color Recognition  PTZ  Pan Range/ Pan Speed 5.7~205.2mm, 36x Optical Zoom  Tilt Range/ Tilt Speed Tilt Manual Speed: 0.1°~160°/s Tilt Preset Speed: 160°/s  Tilt Preset Quantity 300  Other Function Auto Scan, Auto Home, Preset Freezing, 3D Positioning, PTZ Limits, Initial Position  IR  IR Distance Up to 300m  Max. Image Resolution 1920x1080  Video H.265°/H.265′(HEVC)/H.264°/H.265′)                                                                                                                                                                                                                                                                                                                                                                                                                                                                                                                                                                                                                                                                                                                                                                                                                                                                                                                                                                                                                                                                                                                                                                                                                                    | CAMERA          |                                                                                     |  |
|--------------------------------------------------------------------------------------------------------------------------------------------------------------------------------------------------------------------------------------------------------------------------------------------------------------------------------------------------------------------------------------------------------------------------------------------------------------------------------------------------------------------------------------------------------------------------------------------------------------------------------------------------------------------------------------------------------------------------------------------------------------------------------------------------------------------------------------------------------------------------------------------------------------------------------------------------------------------------------------------------------------------------------------------------------------------------------------------------------------------------------------------------------------------------------------------------------------------------------------------------------------------------------------------------------------------------------------------------------------------------------------------------------------------------------------------------------------------------------------------------------------------------------------------------------------------------------------------------------------------------------------------------------------------------------------------------------------------------------------------------------------------------------------------------------------------------------------------------------------------------------------------------------------------------------------------------------------------------------------------------------------------------------------------------------------------------------------------------------------------------------|-----------------|-------------------------------------------------------------------------------------|--|
| Illumination B/W: Olux with IR on  WDR 120dB Super WDR  Shutter Time 1/100000s~1s  Digital Zoom 16X  Day/Night Mode Day/Night/Auto/Customize/Schedule  S/N >55dB  LENS  Lens 5.7~205.2mm, 36x Optical Zoom  Field of View H63°~H3°/D69°~D3°/V36°~V1°  Focus Control Auto/Semi-Auto/Manual  Iris Control Auto  LPR  Max. Vehicle Speed 125 MPH  Recognition Accuracy >98%  Smart Traffic Detection Vehicle Type Classification, Vehicle Color Recognition, Plate Color Recognition, Plate Color Recognition Vehicle Type Classification, Vehicle Color Recognition Tilt Range/ Tilt Speed Tilt Preset Speed: 160°/s  Preset Quantity 300  Other Function Auto Scan, Auto Home, Preset Freezing, 3D Positioning, PTZ Limits, Initial Position  IR  IR Distance Up to 300m  IR Angle Auto/Manual  VIDEO  Max. Image Resolution 1920x1080  Video H.265*/H.265(HEVC)/H.264*/H.265/                                                                                                                                                                                                                                                                                                                                                                                                                                                                                                                                                                                                                                                                                                                                                                                                                                                                                                                                                                                                                                                                                                                                                                                                                                                  | Image Sensor    | 1/2" Progressive Scan CMOS                                                          |  |
| Shutter Time 1/100000s~1s  Digital Zoom 16X  Day/Night Mode Day/Night/Auto/Customize/Schedule  S/N >55dB  LENS  Lens 5.7~205.2mm, 36x Optical Zoom  Field of View H63°~H3°/D69°~D3°/V36°~V1°  Focus Control Auto/Semi-Auto/Manual  Iris Control Auto  LPR  Max. Vehicle Speed 125 MPH  Recognition Accuracy >98%  Smart Traffic Detection Vehicle Type Recognition, Plate Type Recognition, Plate Color Recognition, Vehicle Type Classification, Vehicle Color Recognition  PTZ  Pan Range/Pan Speed 5.7~205.2mm, 36x Optical Zoom  Tilt Range/Tilt Speed Tilt Manual Speed: 0.1°~160°/s Tilt Preset Speed: 160°/s  Preset Quantity 300  Other Function Auto Scan, Auto Home, Preset Freezing, 3D Positioning, PTZ Limits, Initial Position  IR  IR Distance Up to 300m  IR Angle Auto/Manual  VIDEO  Max. Image Resolution 1920x1080  Video H.265*/H.265(HEVC)/H.264*/H.265/                                                                                                                                                                                                                                                                                                                                                                                                                                                                                                                                                                                                                                                                                                                                                                                                                                                                                                                                                                                                                                                                                                                                                                                                                                                 |                 |                                                                                     |  |
| Digital Zoom 16X  Day/Night Mode Day/Night/Auto/Customize/Schedule  S/N >55dB  LENS  Lens 5.7~205.2mm, 36x Optical Zoom  Field of View H63°~H3°/D69°~D3°/V36°~V1°  Focus Control Auto/Semi-Auto/Manual  Iris Control Auto  LPR  Max. Vehicle Speed 125 MPH  Recognition Accuracy >98%  Smart Traffic Detection Para Recognition, Plate Type Recognition, Plate Color Recognition, Vehicle Type Classification, Vehicle Color Recognition  PTZ  Pan Range/Pan Speed 5.7~205.2mm, 36x Optical Zoom  Tilt Range/Tilt Speed Tilt Manual Speed: 0.1°~160°/s Tilt Preset Speed: 160°/s  Preset Quantity 300  Other Function Auto Scan, Auto Home, Preset Freezing, 3D Positioning, PTZ Limits, Initial Position  IR  IR Distance Up to 300m  IR Angle Auto/Manual  VIDEO  Max. Image Resolution 1920x1080  Video H.265*/H.265(HEVC)/H.264*/H.265/                                                                                                                                                                                                                                                                                                                                                                                                                                                                                                                                                                                                                                                                                                                                                                                                                                                                                                                                                                                                                                                                                                                                                                                                                                                                                    | WDR             | 120dB Super WDR                                                                     |  |
| Day/Night Mode Day/Night/Auto/Customize/Schedule S/N >55dB  LENS Lens 5.7~205.2mm, 36x Optical Zoom Field of View H63°~H3°/D69°~D3°/V36°~V1° Focus Control Auto/Semi-Auto/Manual  Iris Control Auto LPR  Max. Vehicle Speed 125 MPH  Recognition Accuracy  Smart Traffic Detection Vehicle Type Classification, Plate Type Recognition, Plate Color Recognition, Vehicle Type Classification, Vehicle Color Recognition PTZ  Pan Range/ Pan Speed 5.7~205.2mm, 36x Optical Zoom Tilt Range/ Tilt Speed Tilt Speed: 0.1°~160°/s Tilt Preset Speed: 160°/s Preset Quantity 300 Other Function Auto Scan, Auto Home, Preset Freezing, 3D Positioning, PTZ Limits, Initial Position  IR IR Distance Up to 300m IR Angle Auto/Manual  VIDEO  Max. Image Resolution 1920x1080 Video H.265*/H.265(HEVC)/H.264*/H.265/                                                                                                                                                                                                                                                                                                                                                                                                                                                                                                                                                                                                                                                                                                                                                                                                                                                                                                                                                                                                                                                                                                                                                                                                                                                                                                                 | ShutterTime     | 1/100000s~1s                                                                        |  |
| LENS  Lens 5.7~205.2mm, 36x Optical Zoom  Field of View H63°~H3°/D69°~D3°/V36°~V1°  Focus Control Auto/Semi-Auto/Manual  Iris Control Auto  LPR  Max. Vehicle Speed 125 MPH  Recognition Accuracy >98%  License Plate Recognition, Plate Type Recognition, Plate Color Recognition, Vehicle Type Classification, Vehicle Color Recognition PTZ  Pan Range/ Pan Speed 5.7~205.2mm, 36x Optical Zoom  Tilt Range/ Tilt Speed Tilt Manual Speed: 0.1°~160°/s Tilt Preset Speed: 160°/s  Preset Quantity 300  Other Function Auto Scan, Auto Home, Preset Freezing, 3D Positioning, PTZ Limits, Initial Position  IR  IR Distance Up to 300m  IR Angle Auto/Manual  VIDEO  Max. Image Resolution 1920x1080  Video H.265*/H.265(HEVC)/H.264*/H.265/                                                                                                                                                                                                                                                                                                                                                                                                                                                                                                                                                                                                                                                                                                                                                                                                                                                                                                                                                                                                                                                                                                                                                                                                                                                                                                                                                                                 | Digital Zoom    | 16X                                                                                 |  |
| Lens 5.7~205.2mm, 36x Optical Zoom  Field of View H63°~H3°/D69°~D3°/V36°~V1°  Focus Control Auto/Semi-Auto/Manual  Iris Control Auto  LPR  Max. Vehicle Speed 125 MPH  Recognition Accuracy >98%  Smart Traffic Detection Vehicle Type Recognition, Plate Type Recognition, Plate Color Recognition, Vehicle Type Classification, Vehicle Color Recognition  PTZ  Pan Range/Pan Speed 5.7~205.2mm, 36x Optical Zoom  Tilt Range/Tilt Speed Tilt Manual Speed: 0.1°~160°/s Tilt Preset Speed: 160°/s  Preset Quantity 300  Other Function Auto Scan, Auto Home, Preset Freezing, 3D Positioning, PTZ Limits, Initial Position  IR  IR Distance Up to 300m  IR Angle Auto/Manual  VIDEO  Max. Image Resolution 1920x1080  Video H.265*/H.265(HEVC)/H.264*/H.265/                                                                                                                                                                                                                                                                                                                                                                                                                                                                                                                                                                                                                                                                                                                                                                                                                                                                                                                                                                                                                                                                                                                                                                                                                                                                                                                                                                 | Day/Night Mode  | Day/Night/Auto/Customize/Schedule                                                   |  |
| Lens 5.7~205.2mm, 36x Optical Zoom  Field of View H63°~H3°/D69°~D3°/V36°~V1°  Focus Control Auto  LPR  Max. Vehicle Speed 125 MPH  Recognition Accuracy >98%  License Plate Recognition, Plate Type Recognition, Plate Color Recognition, Vehicle Type Classification, Vehicle Color Recognition PTZ  Pan Range/ Pan Speed 5.7~205.2mm, 36x Optical Zoom  Tilt Range/ Tilt Speed Tilt Speed: 0.1°~160°/s Tilt Preset Speed: 160°/s  Preset Quantity 300  Other Function Auto Scan, Auto Home, Preset Freezing, 3D Positioning, PTZ Limits, Initial Position  IR  IR Distance Up to 300m  IR Angle Auto/Manual  VIDEO  Max. Image Resolution 1920x1080  Video H.265*/H.265(HEVC)/H.264*/H.265/                                                                                                                                                                                                                                                                                                                                                                                                                                                                                                                                                                                                                                                                                                                                                                                                                                                                                                                                                                                                                                                                                                                                                                                                                                                                                                                                                                                                                                  | S/N             | >55dB                                                                               |  |
| Field of View H63°~H3°/D69°~D3°/N36°~V1°  Focus Control Auto/Semi-Auto/Manual  Iris Control Auto  LPR  Max. Vehicle Speed 125 MPH  Recognition Accuracy >98%  License Plate Recognition, Plate Type Recognition, Plate Color Recognition, Vehicle Type (Recognition) PTZ  Pan Range/ Pan Speed 5.7~205.2mm, 36x Optical Zoom  Tilt Range/ Tilt Speed Tilt Manual Speed: 0.1°~160°/s Tilt Preset Speed: 160°/s  Preset Quantity 300  Other Function Auto Scan, Auto Home, Preset Freezing, 3D Positioning, PTZ Limits, Initial Position  IR  IR Distance Up to 300m  IR Angle Auto/Manual  VIDEO  Max. Image Resolution 1920x1080  Video H.265*/H.265(HEVC)/H.264*/H.265/                                                                                                                                                                                                                                                                                                                                                                                                                                                                                                                                                                                                                                                                                                                                                                                                                                                                                                                                                                                                                                                                                                                                                                                                                                                                                                                                                                                                                                                       | LENS            |                                                                                     |  |
| Focus Control  Auto  LPR  Max. Vehicle Speed  125 MPH  Recognition Accuracy  Smart Traffic Detection  PTZ  Pan Range/ Pan Speed  Tilt Range/ Tilt Speed  Tilt Speed  Auto Scan, Auto Home, Preset Freezing, 3D Positioning, PTZ Limits, Initial Position  IR  IR Distance  Up to 300m  IR Angle  Max. Image Recoglution  Auto Scan, Auto Home, Preset Freezing, 3D Positioning, PTZ Limits, Initial Position  PTZ  Auto/Manual  VIDEO  Max. Image Resolution  1920x1080  Video  H.265*/H.265(HEVC)/H.264*/H.265/                                                                                                                                                                                                                                                                                                                                                                                                                                                                                                                                                                                                                                                                                                                                                                                                                                                                                                                                                                                                                                                                                                                                                                                                                                                                                                                                                                                                                                                                                                                                                                                                               | Lens            | 5.7~205.2mm, 36x Optical Zoom                                                       |  |
| Iris Control  LPR  Max. Vehicle Speed  125 MPH  Recognition Accuracy  Smart Traffic Detection  PTZ  Pan Range/ Pan Speed  5.7~205.2mm, 36x Optical Zoom  Tilt Range/ Tilt Speed  Tilt Preset Speed: 0.1°~160°/s Tilt Preset Speed: 160°/s  Preset Quantity  300  Other Function  Auto Scan, Auto Home, Preset Freezing, 3D Positioning, PTZ Limits, Initial Position  IR  IR Distance  Up to 300m  IR Angle  Auto/Manual  VIDEO  Max. Image Resolution  1920x1080  Video  H.265*/H.265(HEVC)/H.264+/H.265/                                                                                                                                                                                                                                                                                                                                                                                                                                                                                                                                                                                                                                                                                                                                                                                                                                                                                                                                                                                                                                                                                                                                                                                                                                                                                                                                                                                                                                                                                                                                                                                                                     | Field of View   | H63°~H3°/D69°~D3°/V36°~V1°                                                          |  |
| Max. Vehicle Speed 125 MPH  Recognition Accuracy >98%  Smart Traffic Detection                                                                                                                                                                                                                                                                                                                                                                                                                                                                                                                                                                                                                                                                                                                                                                                                                                                                                                                                                                                                                                                                                                                                                                                                                                                                                                                                                                                                                                                                                                                                                                                                                                                                                                                                                                                                                                                                                                                                                                                                                                                 | Focus Control   | Auto/Semi-Auto/Manual                                                               |  |
| Max. Vehicle Speed  Recognition Accuracy  Smart Traffic Detection  PTZ  Pan Range/ Pan Speed  5.7~205.2mm, 36x Optical Zoom  Tilt Range/ Tilt Speed  Tilt Speed  Tilt Preset Speed: 0.1°~160°/s Tilt Preset Speed: 160°/s  Preset Quantity  Other Function  Auto Scan, Auto Home, Preset Freezing, 3D Positioning, PTZ Limits, Initial Position  IR  IR Distance  Up to 300m  IR Angle  Auto/Manual  VIDEO  Max. Image Resolution  125 MPH  Accuracy  License Plate Recognition, Plate Type Recognitio | Iris Control    | Auto                                                                                |  |
| Speed   125 MPH                                                                                                                                                                                                                                                                                                                                                                                                                                                                                                                                                                                                                                                                                                                                                                                                                                                                                                                                                                                                                                                                                                                                                                                                                                                                                                                                                                                                                                                                                                                                                                                                                                                                                                                                                                                                                                                                                                                                                                                                                                                                                                                | LPR             |                                                                                     |  |
| Accuracy  Smart Traffic Detection  License Plate Recognition, Plate Type Recognition, Plate Color Recognition, Vehicle Type Classification, Vehicle Color Recognition  PTZ  Pan Range/ Pan Speed  5.7~205.2mm, 36x Optical Zoom  Tilt Range/ Tilt Speed  Tilt Preset Speed: 0.1°~160°/s  Tilt Preset Speed: 160°/s  Preset Quantity  300  Other Function  Auto Scan, Auto Home, Preset Freezing, 3D Positioning, PTZ Limits, Initial Position  IR  IR Distance  Up to 300m  IR Angle  Auto/Manual  VIDEO  Max. Image Resolution  1920x1080  Video  H.265*/H.265(HEVC)/H.264*/H.265/                                                                                                                                                                                                                                                                                                                                                                                                                                                                                                                                                                                                                                                                                                                                                                                                                                                                                                                                                                                                                                                                                                                                                                                                                                                                                                                                                                                                                                                                                                                                            |                 | 125 MPH                                                                             |  |
| Smart Traffic Detection  Recognition, Plate Color Recognition, Vehicle Type Classification, Vehicle Color Recognition  PTZ  Pan Range/ Pan Speed  5.7~205.2mm, 36x Optical Zoom  Tilt Range/ Tilt Speed  Tilt Speed  Tilt Speed  Auto Scan, Auto Home, Preset Freezing, 3D Positioning, PTZ Limits, Initial Position  IR  IR Distance  Up to 300m  IR Angle  Auto/Manual  VIDEO  Max. Image Resolution  1920x1080  H.265*/H.265(HEVC)/H.264*/H.265/                                                                                                                                                                                                                                                                                                                                                                                                                                                                                                                                                                                                                                                                                                                                                                                                                                                                                                                                                                                                                                                                                                                                                                                                                                                                                                                                                                                                                                                                                                                                                                                                                                                                            |                 | >98%                                                                                |  |
| Pan Range/ Pan Speed 5.7~205.2mm, 36x Optical Zoom  Tilt Range/ Tilt Range/ Tilt Speed 7.5°~90°(Auto Flip) Tilt Manual Speed: 0.1°~160°/s Tilt Speed 7.10°/s Tilt Preset Speed: 1.60°/s  Preset Quantity 300  Other Function Auto Scan, Auto Home, Preset Freezing, 3D Positioning, PTZ Limits, Initial Position  IR  IR Distance Up to 300m  IR Angle Auto/Manual  VIDEO  Max. Image Resolution 1920x1080  Video H.265*/H.265(HEVC)/H.264*/H.265/                                                                                                                                                                                                                                                                                                                                                                                                                                                                                                                                                                                                                                                                                                                                                                                                                                                                                                                                                                                                                                                                                                                                                                                                                                                                                                                                                                                                                                                                                                                                                                                                                                                                             |                 | Recognition, Plate Color Recognition,<br>Vehicle Type Classification, Vehicle Color |  |
| Pan Speed  5.7~205.2fliff, 36x Optical 200ff  Tilt Range/ Tilt Speed  Tilt Speed  7.5°~90°(Auto Flip) Tilt Manual Speed: 0.1°~160°/s Tilt Preset Speed: 160°/s  Preset Quantity  300  Other Function  Auto Scan, Auto Home, Preset Freezing, 3D Positioning, PTZ Limits, Initial Position  IR  IR Distance  Up to 300m  IR Angle  Auto/Manual  VIDEO  Max. Image Resolution  1920x1080  Video  H.265*/H.265(HEVC)/H.264*/H.265/                                                                                                                                                                                                                                                                                                                                                                                                                                                                                                                                                                                                                                                                                                                                                                                                                                                                                                                                                                                                                                                                                                                                                                                                                                                                                                                                                                                                                                                                                                                                                                                                                                                                                                | PTZ             |                                                                                     |  |
| Tilt Manual Speed: 0.1°~160°/s Tilt Speed  Tilt Speed: 0.1°~160°/s Tilt Preset Speed: 1.60°/s  Preset Quantity  300  Other Function  Auto Scan, Auto Home, Preset Freezing, 3D Positioning, PTZ Limits, Initial Position  IR  IR Distance  Up to 300m  IR Angle  Auto/Manual  VIDEO  Max. Image Resolution  1920x1080  H.265*/H.265(HEVC)/H.264*/H.265/                                                                                                                                                                                                                                                                                                                                                                                                                                                                                                                                                                                                                                                                                                                                                                                                                                                                                                                                                                                                                                                                                                                                                                                                                                                                                                                                                                                                                                                                                                                                                                                                                                                                                                                                                                        |                 | 5.7~205.2mm, 36x Optical Zoom                                                       |  |
| Other Function Auto Scan, Auto Home, Preset Freezing, 3D Positioning, PTZ Limits, Initial Position IR  IR Distance Up to 300m  IR Angle Auto/Manual  VIDEO  Max. Image Resolution 1920x1080  Video H.265+/H.265(HEVC)/H.264+/H.265/                                                                                                                                                                                                                                                                                                                                                                                                                                                                                                                                                                                                                                                                                                                                                                                                                                                                                                                                                                                                                                                                                                                                                                                                                                                                                                                                                                                                                                                                                                                                                                                                                                                                                                                                                                                                                                                                                            |                 | Tilt Manual Speed: 0.1°~160°/s                                                      |  |
| Positioning, PTZ Limits, Initial Position  IR  IR Distance Up to 300m  IR Angle Auto/Manual  VIDEO  Max. Image Resolution  1920x1080  Video H.265+/H.265(HEVC)/H.264+/H.265/                                                                                                                                                                                                                                                                                                                                                                                                                                                                                                                                                                                                                                                                                                                                                                                                                                                                                                                                                                                                                                                                                                                                                                                                                                                                                                                                                                                                                                                                                                                                                                                                                                                                                                                                                                                                                                                                                                                                                   | Preset Quantity | 300                                                                                 |  |
| IR Distance Up to 300m  IR Angle Auto/Manual  VIDEO  Max. Image Resolution 1920x1080  Video H.265+/H.265(HEVC)/H.264+/H.265/                                                                                                                                                                                                                                                                                                                                                                                                                                                                                                                                                                                                                                                                                                                                                                                                                                                                                                                                                                                                                                                                                                                                                                                                                                                                                                                                                                                                                                                                                                                                                                                                                                                                                                                                                                                                                                                                                                                                                                                                   | Other Function  |                                                                                     |  |
| IR Angle Auto/Manual  VIDEO  Max. Image Resolution  1920x1080  Video H.265+/H.265(HEVC)/H.264+/H.265/                                                                                                                                                                                                                                                                                                                                                                                                                                                                                                                                                                                                                                                                                                                                                                                                                                                                                                                                                                                                                                                                                                                                                                                                                                                                                                                                                                                                                                                                                                                                                                                                                                                                                                                                                                                                                                                                                                                                                                                                                          | IR              |                                                                                     |  |
| VIDEO  Max. Image Resolution  1920x1080  Video  H.265+/H.265(HEVC)/H.264+/H.265/                                                                                                                                                                                                                                                                                                                                                                                                                                                                                                                                                                                                                                                                                                                                                                                                                                                                                                                                                                                                                                                                                                                                                                                                                                                                                                                                                                                                                                                                                                                                                                                                                                                                                                                                                                                                                                                                                                                                                                                                                                               | IR Distance     | Up to 300m                                                                          |  |
| Max. Image Resolution 1920x1080 Video H.265+/H.265(HEVC)/H.264+/H.265/                                                                                                                                                                                                                                                                                                                                                                                                                                                                                                                                                                                                                                                                                                                                                                                                                                                                                                                                                                                                                                                                                                                                                                                                                                                                                                                                                                                                                                                                                                                                                                                                                                                                                                                                                                                                                                                                                                                                                                                                                                                         | IR Angle        | Auto/Manual                                                                         |  |
| Video         H.265+/H.265(HEVC)/H.264+/H.265/                                                                                                                                                                                                                                                                                                                                                                                                                                                                                                                                                                                                                                                                                                                                                                                                                                                                                                                                                                                                                                                                                                                                                                                                                                                                                                                                                                                                                                                                                                                                                                                                                                                                                                                                                                                                                                                                                                                                                                                                                                                                                 | VIDEO           |                                                                                     |  |
|                                                                                                                                                                                                                                                                                                                                                                                                                                                                                                                                                                                                                                                                                                                                                                                                                                                                                                                                                                                                                                                                                                                                                                                                                                                                                                                                                                                                                                                                                                                                                                                                                                                                                                                                                                                                                                                                                                                                                                                                                                                                                                                                |                 | 1920x1080                                                                           |  |
|                                                                                                                                                                                                                                                                                                                                                                                                                                                                                                                                                                                                                                                                                                                                                                                                                                                                                                                                                                                                                                                                                                                                                                                                                                                                                                                                                                                                                                                                                                                                                                                                                                                                                                                                                                                                                                                                                                                                                                                                                                                                                                                                |                 |                                                                                     |  |