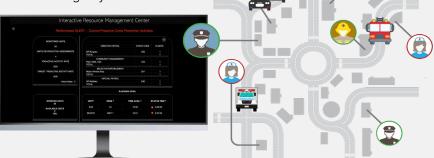

### **iRMC**

INTERACTIVE RESOURCE MANAGEMENT CENTER

#### **KEY FEATURES**

- INTEGRATED WITH AGENCY CAD/RMS OR OTHER DATA SOURCES
- REAL-TIME TRACKING OF AGENCY RESOURCES
- COLOR-CODED VISUAL ALERTS DRAW ATTENTION TO PROBLEM AREAS
- AUTOMATED, CUSTOMIZABLE, AND ACTIONABLE RECOMMENDATIONS

#### **LEARN MORE ABOUT THIS PRODUCT**

The Interactive Resource Management Center (iRMC) is a powerful workload, resource, and performance management tool that combines real-time resource tracking and performance monitoring to identify ongoing

opportunities for executing agency strategy, optimizing the use of available resources, and extending the reach of agency resources.

iRMC offers easy access to indicators that target improvements in productivity, resource utilization, and outcomes. It links key performance measures with strategic and tactical objectives to help agency managers execute strategies successfully with limited resources. If you want to maximize the resource capacity and performance of your agency, this robust resource management tool will exceed your expectations.