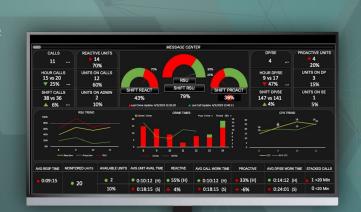

### **iRMC**

INTERACTIVE RESOURCE MANAGEMENT CENTER

#### **KEY FEATURES**

- INTEGRATED WITH AGENCY CAD/RMS OR OTHER DATA SOURCES
- REAL-TIME TRACKING OF AGENCY RESOURCES
- COLOR-CODED VISUAL ALERTS DRAW ATTENTION TO PROBLEM AREAS
- AUTOMATED, CUSTOMIZABLE, AND ACTIONABLE RECOMMENDATIONS

#### **LEARN MORE ABOUT THIS PRODUCT**

The Interactive Resource Management Center (iRMC) is a powerful workload, resource, and performance management tool that combines real-time resource tracking and performance monitoring to identify ongoing

opportunities for executing agency strategy, optimizing the use of available resources, and extending the reach of agency resources.

iRMC offers easy access to indicators that target improvements in productivity, resource utilization, and outcomes. It links key performance measures with strategic and tactical objectives to help agency managers execute strategies successfully with limited resources. If you want to maximize the resource capacity and performance of your agency, this robust resource management tool will exceed your expectations.

#### **IRMC** KEY FEATURES

#### | REAL-TIME RESOURCE TRACKING & PERFORMANCE MONITORING

- 1. Gain objective and timely insights into agency performance
- Achieve greater insights and control of agencies resources and resource allocation.
- 3. Manage dynamic workload demands and bottlenecks that impact performance
- 4. Deconflict and prioritize the use of agency resources
- 5. Monitor current performance activities in relation to agency objectives and strategies in real-
- 6. Close the gap between strategy and execution by utilizing idle and redirecting misaligned resources
- 7. Proudly increase agency performance and productivity