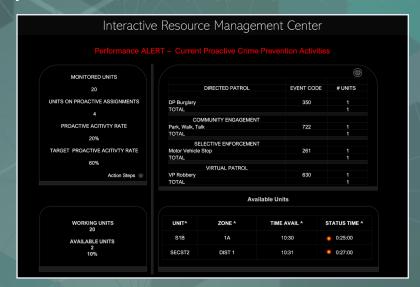

### **iRMC**

INTERACTIVE RESOURCE MANAGEMENT CENTER

#### **KEY FEATURES**

- INTEGRATED WITH AGENCY CAD/RMS OR OTHER DATA SOURCES
- REAL-TIME TRACKING OF AGENCY RESOURCES
- COLOR-CODED VISUAL ALERTS DRAW ATTENTION TO PROBLEM AREAS
- AUTOMATED, CUSTOMIZABLE, AND ACTIONABLE RECOMMENDATIONS

#### **LEARN MORE ABOUT THIS PRODUCT**

The Interactive Resource Management Center (iRMC) is a powerful workload, resource, and performance management tool that combines real-time resource tracking and performance monitoring to identify ongoing

opportunities for executing agency strategy, optimizing the use of available resources, and extending the reach of agency resources.

iRMC offers easy access to indicators that target improvements in productivity, resource utilization, and outcomes. It links key performance measures with strategic and tactical objectives to help agency managers execute strategies successfully with limited resources. If you want to maximize the resource capacity and performance of your agency, this robust resource management tool will exceed your expectations.

#### | REAL-TIME RESOURCE TRACKING & PERFORMANCE MONITORING

- 1. Gain objective and timely insights into agency performance
- Achieve greater insights and control of agencies resources and resource allocation.
- 3. Manage dynamic workload demands and bottlenecks that impact performance
- 4. Deconflict and prioritize the use of agency resources
- 5. Monitor current performance activities in relation to agency objectives and strategies in real-
- 6. Close the gap between strategy and execution by utilizing idle and redirecting misaligned resources
- 7. Proudly increase agency performance and productivity