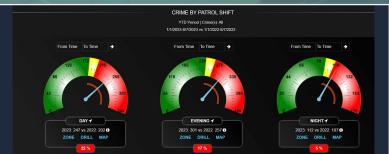

# **Managing What Matters**

iSMART's color-coded visual alert and alarm system directs agency managers to key performance areas experiencing significant deviation from normal activity levels or expected results.

### I REAL-TIME SITUATIONAL AWARENESS ALL THE TIME

iSMART provides constant streams of pertinent public safety information about what is happening today, this minutes, not just last week or month through a series of multi-dimensional gauges, maps, visual cues, and color-coded alerts. iSMART's automated translation engine synergistically identifies, quantifies, qualifies and translates raw data into actionable information about emerging and ongoing crime problems, and facilities the formulation of appropriate police response protocols.

## I ISMART PROVIDES ANSWERS TO KEY QUESTIONS:

- ☑ What is happening?
- Where and when is it happening?
- What is likely yo happen next?
- How effectively are resources being used?
- Are strategies working?