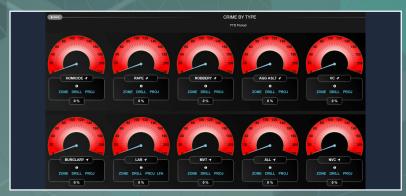

# **Managing What Matters**

iSMART's color-coded visual alert and alarm system directs agency managers to key performance areas experiencing significant deviation from normal activity levels or expected results.

### I REAL-TIME SITUATIONAL AWARENESS ALL THE TIME

iSMART provides constant streams of pertinent public safety information about what is happening today, this minutes, not just last week or month through a series of multi-dimensional gauges, maps, visual cues, and color-coded alerts. iSMART's automated translation engine synergistically identifies, quantifies, qualifies and translates raw data into actionable information about emerging and ongoing crime problems, and facilities the formulation of appropriate police response protocols.

## I ISMART PROVIDES ANSWERS TO KEY QUESTIONS:

- ☑ What is happening?
- Where and when is it happening?
- What is likely yo happen next?
- How effectively are resources being used?
- Are strategies working?