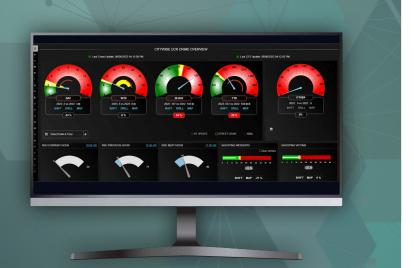

# **Managing What Matters**

iSMART's color-coded visual alert and alarm system directs agency managers to key performance areas experiencing significant deviation from normal activity levels or expected results.

### I REAL-TIME SITUATIONAL AWARENESS ALL THE TIME

iSMART provides constant streams of pertinent public safety information about what is happening today, this minutes, not just last week or month through a series of multi-dimensional gauges, maps, visual cues, and color-coded alerts. iSMART's automated translation engine synergistically identifies, quantifies, qualifies and translates raw data into actionable information about emerging and ongoing crime problems, and facilities the formulation of appropriate police response protocols.

## I ISMART PROVIDES ANSWERS TO KEY QUESTIONS:

- ☑ What is happening?
- Where and when is it happening?
- What is likely yo happen next?
- How effectively are resources being used?
- Are strategies working?