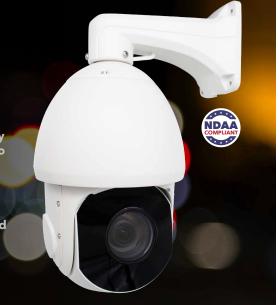

# PTZ-4160-HD36PTZ KEY FEATURES • AI VIDEO ANALYTICS • 36X OPTICAL ZOOM

- AI VIDEU ANALYTICS
   8 Intelligent OCR modes
   powered by AI engine which filters objects to focus on human and vehicle detection
- PEOPLE COUNTING
   Real time AI based people counting, including statistic reports for operational efficiency
- 36X OPTICAL ZOOM
   Zoom into distant subjects
   while still maintaining clarity
   delivering high quality video
   the entire zoom range
- UP TO 90FPS
   Cameras catch images with no latency during high speed movement

#### **SPECIFICATIONS**

| CAMERA                    |                                                                                           |
|---------------------------|-------------------------------------------------------------------------------------------|
| Image Sensor              | 1/1.8" Progressive Scan CMOS                                                              |
| Min.<br>Illumination      | Color: 0.002Lux@F1.4<br>B/W: 0Lux with IR on                                              |
| WDR                       | 140dB Super WDR                                                                           |
| Shutter Time              | 1/100000s~1s                                                                              |
| Digital Zoom              | 16X                                                                                       |
| Day/Night Mode            | Day/Night/Auto/Customize/Schedule                                                         |
| S/N                       | >55dB                                                                                     |
| LENS                      |                                                                                           |
| Lens                      | 5.7~205.3mm, 36X Optical Zoom                                                             |
| Field of View             | H63°~H3°/D69°~D3°/V38°~V1°                                                                |
| Focus Control             | Auto/Semi-Auto/Manual                                                                     |
| Iris Control              | Auto                                                                                      |
| PTZ                       |                                                                                           |
| Pan Range/<br>Pan Speed   | 360°endless<br>Pan Manual Speed: 0.1°~250°/s<br>Pan Preset Speed: 250°/s                  |
| Tilt Range/<br>Tilt Speed | -10°~90°(Auto Flip)<br>Tilt Manual Speed: 0.1°~160°/s<br>Tilt Preset Speed: 160°/s        |
| Preset Quantity           | 300                                                                                       |
| Other Function            | Auto Scan, Auto Home, Preset Freezing,<br>3D Positioning, PTZ Limits, Initial<br>Position |
| IR                        |                                                                                           |
| IR Distance               | Up to 200m                                                                                |
| IR Angle                  | Auto/Manual                                                                               |
| VIDEO                     |                                                                                           |
| Max. Image<br>Resolution  | 2688x1520                                                                                 |
| Video Compression         | H.265 <sup>+</sup> /H.265(HEVC)/H.264 <sup>+</sup> /H.264/<br>MJPEG                       |
| Image Setting             | Brightness/Contrast/Saturation/<br>Sharpness                                              |
| INTERFACE                 |                                                                                           |
| Ethernet                  | 1*RJ45 10M/100M Ethernet Port                                                             |
| Audio I/O                 | 1/1                                                                                       |
|                           | 4/2                                                                                       |
| Alarm I/O                 | 172                                                                                       |
| Alarm I/O NETWORK         |                                                                                           |
| 7.10.11.17                | NAS (Support NFS, SMB/CIFS), ANR                                                          |