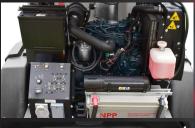

# BATTERY-POWERED WITH ON-BOARD DIESEL ENGINE CHARGER

| PTZ CAMERAS             | (UP TO 3)                                                                                                                                                                                                               |
|-------------------------|-------------------------------------------------------------------------------------------------------------------------------------------------------------------------------------------------------------------------|
| Effective Pixels        | Up to 3840x2160 (4k UHD)                                                                                                                                                                                                |
| Zoom Ratio              | 30x-36x                                                                                                                                                                                                                 |
| Compression             | MJPEG, H264, H265                                                                                                                                                                                                       |
| Minimum<br>Illumination | Color: 0.05 LUX@F1.6<br>B/W: 0.0 LUX@F1.6                                                                                                                                                                               |
| Video Analytics         | Region Entrance, Region Exiting,<br>Advanced Motion Detection, Tamper<br>Detection, Line Crossing, Loitering,<br>Object Left, Object Removed                                                                            |
| Traffic Detection       | License Plate Recognition, Plate Type<br>Recognition, Plate Color Recognition,<br>Vehicle Type Classification, Vehicle<br>Color Recognition, Vehicle Direction<br>Detection, Speed Detection, Traffic Flow<br>Detection |
| SECURITY                |                                                                                                                                                                                                                         |
| Anti-theft              | Dual locking compartment doors;<br>Wheel lock immobilizes trailer                                                                                                                                                       |
| DIESEL GENER            | RATOR                                                                                                                                                                                                                   |
| Engine                  | 4 Stroke liquid-cooled<br>3 cylinder diesel engine                                                                                                                                                                      |
| Fuel tank               | 56 Gallon Fuel Cell                                                                                                                                                                                                     |
| Temperature control     | Auto high/low temperature shutdown                                                                                                                                                                                      |
| Fuel<br>consumption     | .50 gph full load (1.89 Lph)                                                                                                                                                                                            |
| Vibration               | Rubber vibration dampers isolate                                                                                                                                                                                        |