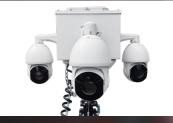

## Pan-Tilt-Zoom (PTZ) Cameras

Configuration supports up to three PTZ cameras supporting:

- 30x-36x Optical Zoom
- ALPR and OCR based Video Analytics
- Fixed Dome camera with up to 5x Zoom
- 360° Degrees of detail
- Up to 4k @ 90FPS video output

#### **CAMERA BOOM**

Full camera customization available with different PTZ functionality including ALPR, video analytics, people counting and thermal imagery.