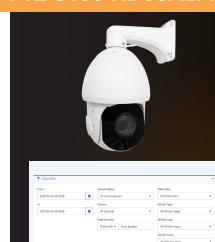

#### INAAP

Packetalk Interoperable National ALPR & Analysis Platform. Creates Interoperability across county and state lines for Plate recognition and vehicle exception reports. Equipped with API and third Party integration.

#### **ALERT SYSTEM**

The Alert system provides real time interactive Popup/Email notifications for users. Customizable Alert creation and fully integrated with NCIC/SCIC/MVC databases.

### REAL TIME ACTIONABLE INTELLIGENCE

Built in GPS location for real time tracking or historical alerts plotted on an interactive map.