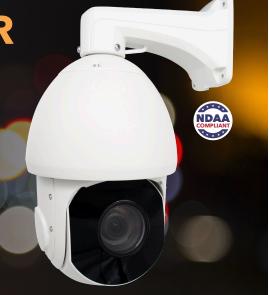

# PTZ-3160-HD36ALPR

#### **KEY FEATURES**

- LICENSE PLATE RECOGNITION Embedded OCR ALPR capabilities. Includes Vehicle features and description recognition
- AI VIDEO ANALYTICS

   8 intelligent OCR modes
   powered by AI engine which filters objects to focus on human and vehicle detection
- 36X OPTICAL ZOOM

Zoom onto distant subjects while still maintaining clarity, delivering high quality video the entire zoom range

UP TO 90FPS

Cameras catch images with no latency during high speed movement