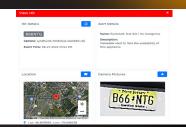

#### INAAP

Packetalk Interoperable National ALPR & Analysis Platform. Creates Interoperability across county and state lines for Plate recognition and vehicle exception reports. Equipped with API and third Party integration.

#### **ALERT SYSTEM**

The Alert system provides real time interactive Popup/Email notifications for users. Customizable Alert creation and fully integrated with NCIC/SCIC/MVC databases.

### REAL TIME ACTIONABLE INTELLIGENCE

Built in GPS location for real time tracking or historical alerts plotted on an interactive map.