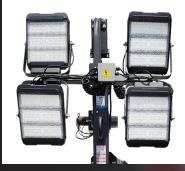

# **LED Boom**

Up to 25Ft Mast equipped with 4 x 320 watt LED's. Lights are adjustable for 360 degree coverage.

# LED

Mounted LED's adjustable to light up 360 degrees around the trailer and surrounding area