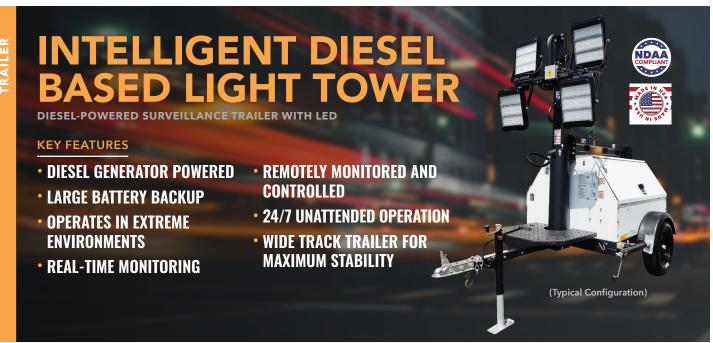

# **LED Boom**

Up to 25Ft Mast equipped with 4 x 320 watt LED's. Lights are adjustable for 360 degree coverage.

# LED

Mounted LED's adjustable to light up 360 degrees around the trailer and surrounding area

### **SPECIFICATIONS**

**AC Voltage** 

| TOWER DIMENSIONS            |                                                                                             |
|-----------------------------|---------------------------------------------------------------------------------------------|
| Width<br>(Travel/Deployed)  | 79"/151"                                                                                    |
| Length                      | 120"                                                                                        |
| Height<br>(Travel/Deployed) | 111"/300"                                                                                   |
| Weight<br>(Dry/Operating)   | 2850 lbs                                                                                    |
| TRAILER DETAI               | LS                                                                                          |
| Axle rating                 | 3500 lbs                                                                                    |
| Mast Raise/<br>Extension    | 12VDC Electric winch                                                                        |
| Mast height                 | 25ft Mast                                                                                   |
| Wind Rating Speed           | 125 MPH                                                                                     |
| BATTERY                     |                                                                                             |
| No. of Battery              | 2 sealed AGM x 250Ah                                                                        |
| Capacity                    | 500Ah                                                                                       |
| Voltage                     | Low Voltage Battery Disconnect to prevent over-discharge of deep cycle batteries            |
| Charge controller           | Precision 3-digit digital meter continuously displays battery voltage, and the load current |

Normal operating mode 1 Amp 120 VAC, Charging mode 15 Amp 120VAC

| LIGHTED ELECTRONIC DIODES |                                                                   |  |
|---------------------------|-------------------------------------------------------------------|--|
| Lighting                  | 4 x 320 watt LED Luminaries                                       |  |
| Controller                | 1 x SNMP Controller<br>(Remote On/OFF for LEDs)                   |  |
| SECURITY                  |                                                                   |  |
| Anti-theft                | Dual locking compartment doors;<br>Wheel lock immobilizes trailer |  |
| DIESEL GENERATOR          |                                                                   |  |
| Engine                    | 4 Stroke liquid-cooled<br>3 cylinder diesel engine                |  |
| Fuel tank                 | 56 Gallon Fuel Cell                                               |  |
| Temperature control       | Auto high/low temperature shutdown                                |  |
| Fuel consumption          | .50 gph full load (1.89 Lph)                                      |  |
| Vibration<br>dampening    | Rubber vibration dampers isolate engine/ generator from frame     |  |
|                           |                                                                   |  |