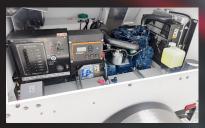

# **BREAKERS & BATTERIES**

Rapid deploy breakers protect internal components turning the trailer into an easy "Fire and Forget" asset.

# **ON BOARD SELF HEALING**

Built in monitoring system collects data and information for display in our autonomous operational continuity vitals application.

### **SPECIFICATIONS**

**AC Voltage** 

| TOWER DIMENSIONS            |                                                                                             |
|-----------------------------|---------------------------------------------------------------------------------------------|
| Width<br>(Travel/Deployed)  | 79"/151"                                                                                    |
| Length                      | 120"                                                                                        |
| Height<br>(Travel/Deployed) | 111"/300"                                                                                   |
| Weight<br>(Dry/Operating)   | 2850 lbs                                                                                    |
| TRAILER DETAI               | LS                                                                                          |
| Axle rating                 | 3500 lbs                                                                                    |
| Mast Raise/<br>Extension    | 12VDC Electric winch                                                                        |
| Mast height                 | 25ft Mast                                                                                   |
| Wind Rating Speed           | 125 MPH                                                                                     |
| BATTERY                     |                                                                                             |
| No. of Battery              | 2 sealed AGM x 250Ah                                                                        |
| Capacity                    | 500Ah                                                                                       |
| Voltage                     | Low Voltage Battery Disconnect to prevent over-discharge of deep cycle batteries            |
| Charge controller           | Precision 3-digit digital meter continuously displays battery voltage, and the load current |

Normal operating mode 1 Amp 120 VAC, Charging mode 15 Amp 120VAC

| LIGHTED ELECTRONIC DIODES |                                                                   |  |
|---------------------------|-------------------------------------------------------------------|--|
| Lighting                  | 4 x 320 watt LED Luminaries                                       |  |
| Controller                | 1 x SNMP Controller<br>(Remote On/OFF for LEDs)                   |  |
| SECURITY                  |                                                                   |  |
| Anti-theft                | Dual locking compartment doors;<br>Wheel lock immobilizes trailer |  |
| DIESEL GENERATOR          |                                                                   |  |
| Engine                    | 4 Stroke liquid-cooled<br>3 cylinder diesel engine                |  |
| Fuel tank                 | 56 Gallon Fuel Cell                                               |  |
| Temperature control       | Auto high/low temperature shutdown                                |  |
| Fuel consumption          | .50 gph full load (1.89 Lph)                                      |  |
| Vibration<br>dampening    | Rubber vibration dampers isolate engine/ generator from frame     |  |
|                           |                                                                   |  |